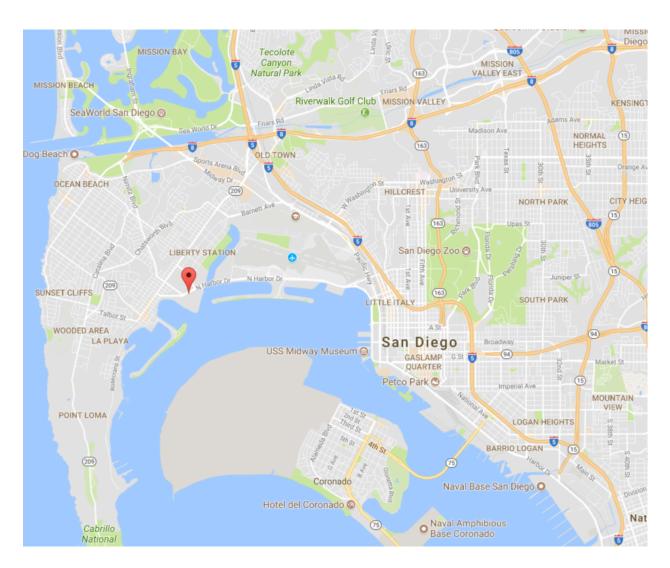

### **Driving Directions to Joint Tactical Networking Center (JTNC)**

Joint Tactical Networking Center (JTNC)

Address: 33000 Nixie Way San Diego, CA 92147-5101

### From San Diego Intl Airport-Lindbergh Field (SAN)

- 1. Start out going WEST toward N HARBOR DR
- 2. Turn RIGHT onto N HARBOR DR
- 3. Turn LEFT on LANING (Gate access required)
- 4. Make Immediate Right, after the Guard Shack
- 5. Follow Road until you hit Stop sign (ECHO Lane)—drive towards end of road
- 6. BLDG 50 is last building on left side (located in the south end of the Defense Acquisition University Bldg)
- 7. End at 33000 Nixie Way San Diego, CA 92147-5101 US

## From North San Diego

- 1. Merge onto I-5 S toward SAN DIEGO
- 2. Merge onto CA-209 S via EXIT 20 toward ROSECRANS ST
- 3. Turn LEFT on LANING (Gate access required)
- 4. Make Immediate Right, after the Guard Shack
- 5. Follow Road until you hit Stop sign (ECHO Lane)—drive towards end of road
- 6. BLDG 50 is last building on left side (located in the south end of the Defense Acquisition University Bldg)
- 7. End at 33000 Nixie Way San Diego, CA 92147-5101 US

# From South San Diego

- 1. Merge onto I-5 N
- 2. Take the HAWTHORN ST exit- EXIT 17- toward SAN DIEGO AIRPORT
- 3. Turn SLIGHT LEFT onto W HAWTHORN ST
- 4. Turn RIGHT onto N HARBOR DR
- 5. Turn LEFT on LANING (Gate access required)
- 6. Make Immediate Right, after the Guard Shack
- 7. Follow Road until you hit Stop sign (ECHO Lane)—drive towards end of road
- 8. BLDG 50 is last building on left side (located in the south end of the Defense Acquisition University Bldg)
- 9. End at 33000 Nixie Way San Diego, CA 92147-5101